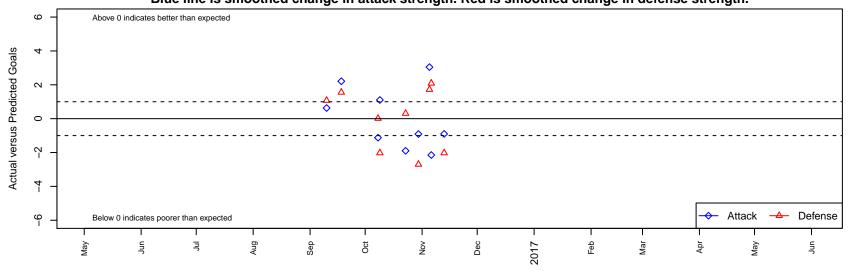

## **Tecos Hayward SC Fire B99**

, CAN B99 total strength=1863 attack=74.67 defense=21.16 alt names used: TECOS HAYWARD SC TECOS FIRE 99 Venues played: 2016 FWRL CAN CRL U18

Tecos Hayward SC Fire B99

Dots are actual minus expected GF (blue circles) and GA (red triangles).

Blue line is smoothed change in attack strength. Red is smoothed change in defense strength.

opponent's attack vs team's defense olot. A=Neither has attack advantage, B=Opponent has both attack and defense advantage, C=Opponent has both attack and defense disadvantage, D=Both have