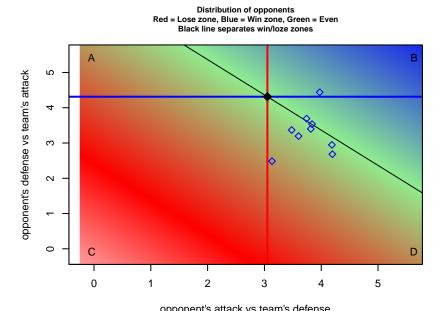

Blue line is smoothed change in attack strength. Red is smoothed change in defense strength.

opponent's attack vs team's defense olot. A=Neither has attack advantage, B=Opponent has both attack and defense advantage, C=Opponent has both attack and defense disadvantage, D=Both have