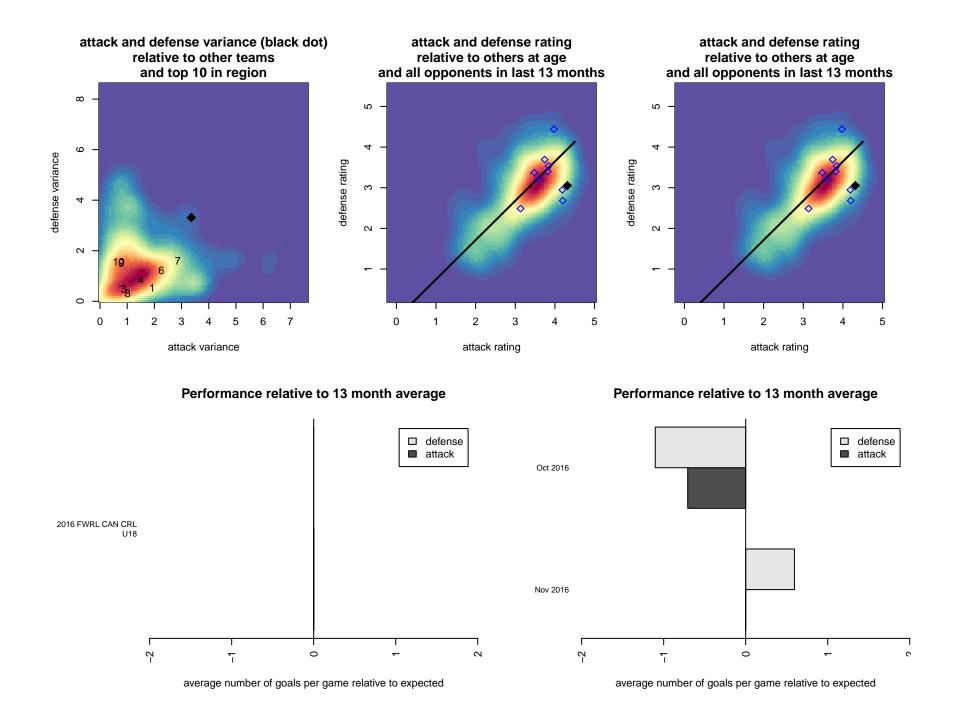

## **Tecos Hayward SC Fire B99**

, CAN B99 total strength=1863 attack=74.67 defense=21.16 alt names used: TECOS HAYWARD SC TECOS FIRE 99 Venues played: 2016 FWRL CAN CRL U18

Tecos Hayward SC Fire B99

Dots are actual minus expected GF (blue circles) and GA (red triangles).